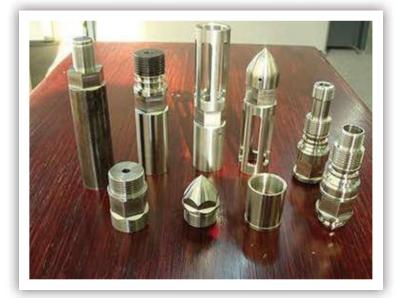

# Your local CNC Precision Machine Shop (Since 2000)

Aptech's services can be summarized as follows:

- 1. Working with customers to improve their designs.
- 2. Assist in documenting and visualizing designs into blue prints.
- 3. Identifying specifications.
- 4. Clarifying applications of parts to be manufactured.
- 5. Creating a direct association between the blue prints and applications.
- 6. Suggesting base material for manufacturing parts.
- 7. Selecting suppliers.
- 8. Feeding designs into CNCs and making samples for proofing.
- 9. Perfecting samples.
- 10. Working out production scales for economizing costs.
- 11. Mass production based on long term purchase orders.
- 12. Meeting with clients and formulating new generations of their parts or articles.
- 13. Identifying economic reorder quantities and delivery intervals with the customers to avoid stock outs.
- 14. Calculating buffer inventories.
- 15. Storing particulars and specifications of each part for each client and new generations or off-shoots of them in their computerized program as well as in their archive.