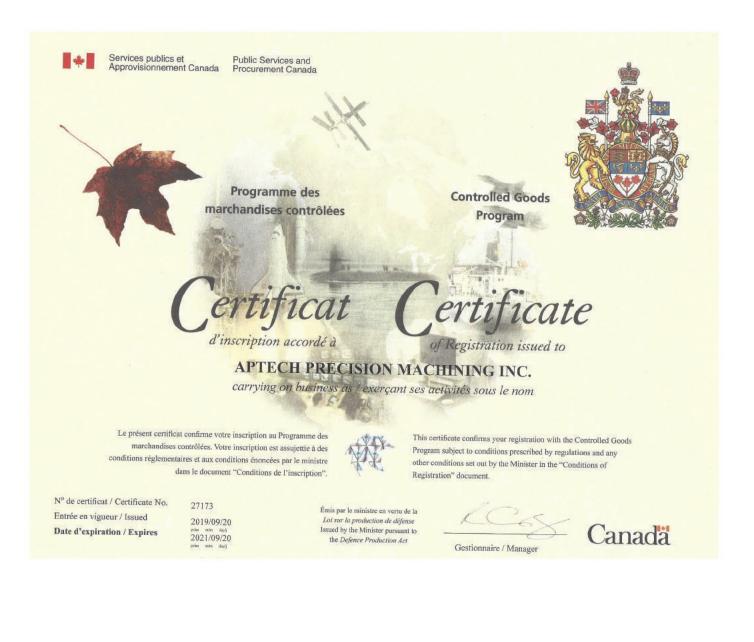

#### **Aptech Precision Machining Inc.**

120-23000 Fraserwood Way, Richmond, British Columbia, V6V 3C7, Canada

The above organization has been audited in accordance with the requirements of AS9104/1:2012. QMI-SAI Canada Limited (SAI Global) located in Toronto, Ontario, Canada is accredited under the Industry Controlled Other Party (ICOP) scheme. The certificate is issued at the accreditation location in Toronto Canada

Certificate No.: CERT-0131303 1673410 File No .: Issue Date: September 25, 2019 Original Certification Date: September 2, 2016 Certification Effective Date:September 23, 2019 Certification Expiry Date: September 1, 2022

(Previous certificate CERT-0123992 expired September 1, 2019. Recertification audit completed on September 10, 2019. Certification restored in accordance with ISO/IEC 17021-1:2015 (E) section 9.6.3.2.5.)