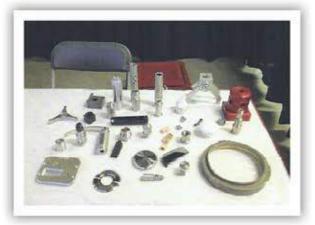

# Your local CNC Precision Machine Shop (Since 2000)

Aptech's services can be summarized as follows:

- 1. Working with customers to improve their designs.
- 2. Assist in documenting and visualizing designs into blue prints.
- 3. Identifying specifications.
- 4. Clarifying applications of parts to be manufactured.
- 5. Creating a direct association between the blue prints and applications.
- 6. Suggesting base material for manufacturing parts.
- 7. Selecting suppliers.
- 8. Feeding designs into CNCs and making samples for proofing.
- 9. Perfecting samples.
- 10. Working out production scales for economizing costs.
- 11. Mass production based on long term purchase orders.
- 12. Meeting with clients and formulating new generations of their parts or articles.
- 13. Identifying economic reorder quantities and delivery intervals with the customers to avoid stock outs.
- 14. Calculating buffer inventories.
- 15. Storing particulars and specifications of each part for each client and new generations or off-shoots of them in their computerized program as well as in their archive.